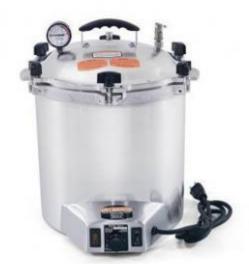

AE-A0002

## AUTOCLAVE: MODEL 25X, ALL AMERICAN, USA

A complete self-contained STERILIZER with an immersion heating element, automatic thermostatic control. Automatic release valve, and pilot light. First in the field to develop an immersion type PRESSURE STERILIZER for all physicians' offices, hospitals and laboratories. Connects to any outlet and ready for use instantly.

Heavy cast aluminum cover and bottom construction

- · Aluminum alloy seamless inset container
- Cast aluminum rack
- · Flexible metal exhaust tube
- Large sterilizing capacity
- 3 wire grounded cord and plug for safety

## **SPECIFICATIONS:**

| Model 25X       | 240 volt, 50 / 60 Hz 1050 watts / 4.38 amps  |
|-----------------|----------------------------------------------|
| Gross Capacity  | 25 qt / 24 litres                            |
| Overall Height  | 16 3/4" / 42.5 cm                            |
| Bottom Height   | 12 1/4" / 31.2 cm                            |
| Inside Diameter | 12 5/8" / 32.1 cm                            |
| Unit Weight     | 26 lbs. / 11.8kg                             |
| Height          | 8 1/2" / 21.6 cm                             |
| Diameter        | 11 1/8" / 28.3 cm                            |
| Circumference   | 35 7/8" / 91.1 cm                            |
| Capacity        | 14.5 qt / 13.7 liter                         |
| Volume          | 835 in <sup>3</sup> / 13,688 cm <sup>3</sup> |